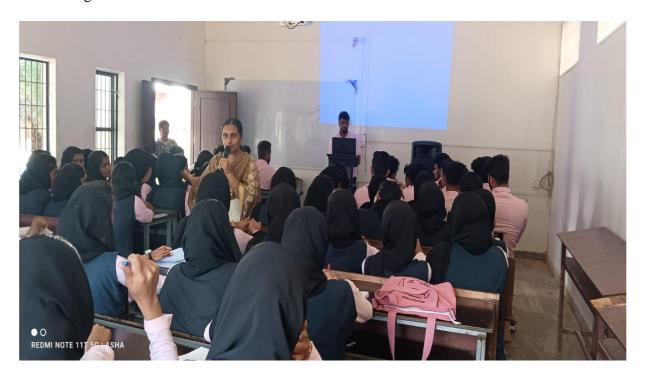

## Report on "Perspectives of Outcome Based Education and NAACAccreditation"

"Perspectives of Outcome Based Education and NAAC Accreditation" organized by the Internal Quality Assurance Cell (IQAC) on October 18, 2022. The session conducted by Dr. Prasad Edamana from IIT Madras. This FDP focused on discussing the importance and perspectives of Outcome Based Education (OBE) and the accreditation process by the National Assessment and Accreditation Council (NAAC) in the context of higher education institutions.

Participants in this FDP gained insights into OBE, which is an educational approach that emphasized defining and assessing learning outcomes and aligning them with program goals. The discussion about NAAC accreditation addressed the process, benefits, and requirements for higher education institutions to obtain accreditation from NAAC.