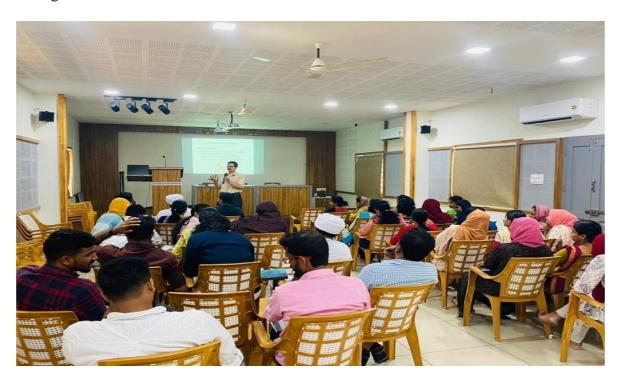

## Report on "Perspectives of Outcome Based Education and NAACAccreditation"

"Perspectives of Outcome Based Education and NAAC Accreditation" organized by the Internal Quality Assurance Cell (IQAC) on October 18, 2022. The session conducted by Dr. Prasad Edamana from IIT Madras. This FDP focused on discussing the importance and perspectives of Outcome Based Education (OBE) and the accreditation process by the National Assessment and Accreditation Council (NAAC) in the context of higher education institutions.

Participants in this FDP gained insights into OBE, which is an educational approach that emphasized defining and assessing learning outcomes and aligning them with program goals. The discussion about NAAC accreditation addressed the process, benefits, and requirements for higher education institutions to obtain accreditation from NAAC.